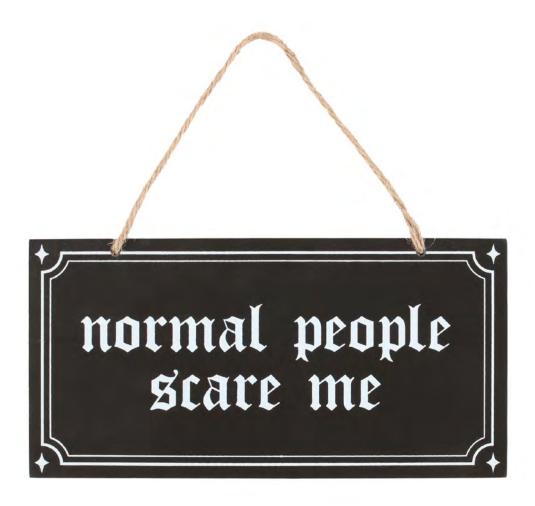

## **Product Code**

MT\_15624

Normal People Scare Me Hanging Sign

Barcode: 5056131146839

## **Product Description**

Embrace your quirky character and let your unique traits be known with this gothic style hanging sign which reads 'NormalPeople Scare Me'. Designed by Something Different and part of the Dark Matter range of unique gothic gifts.